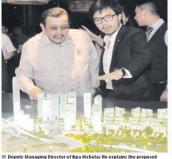

Presenting the project to President Rodrigo Duterte and Manila Mayor Joseph Estrada on May 23. hpa said the "New Manila Bay-City of Pearl\* is the architectural firm's argest and most innovative project "Belt and Road" project between the Philippines and China. New Manila Bay-City of Pearl,

as the first Asian smart city to be in development stages, will capture the essence of the Belt and Road initiative by further advancing business and economic development between China, Hong Kong would feature an extensive cenand Southeast Asia," said Nicholas Ho. Deputy Managing Director of

hpa. "We believe in the ability to enhance our future in accordance with cutting edge technology, and with our team of talented architects and designers, we are able to create, from ground zero to date, and would be the biggest to completion, a city that will, in essence run itself."