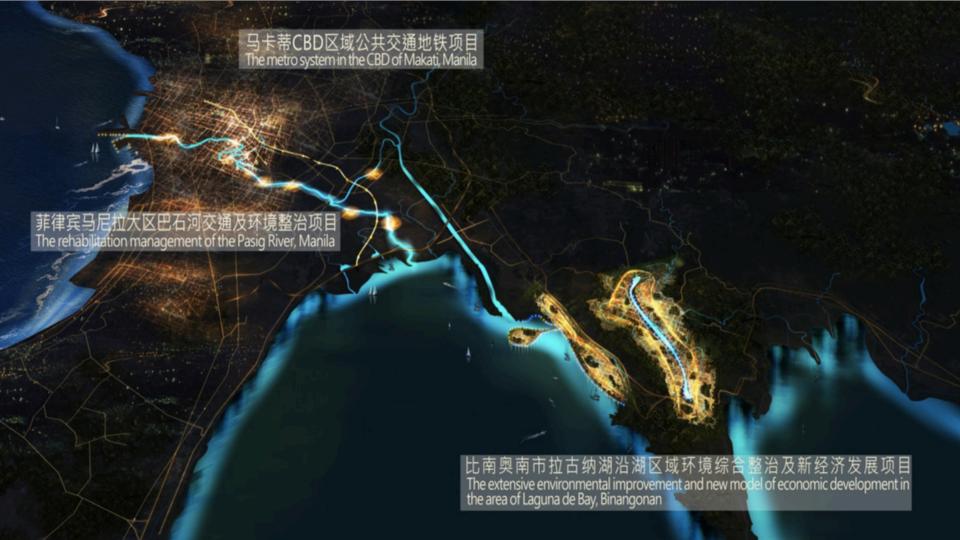

the outer ring will provide views

The New Manila Bay-City of Pearl will be a 407-hectare city and new integrated central business district, connected by a loop road network, with an advanced driverless railway system running throughout. The inner ring tral park and golf course, while

## **HK architects unveil 'City** of Pearl' project for Manila

of Manila B Hong Kong architect wins tender Compound for massive development on island of recent artificial island off Manila

two islands till City of Pearl being touted as one of the biggest 'Belt and capital. 'gua Road Initiative' projects; the man-made island off the coast of Manila will be the size of 20 Victoria Parks