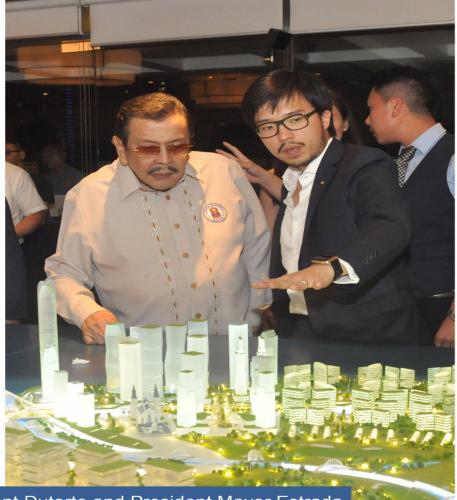

Presenting the project to President Rodrigo Duterte and Manila Mayor Joseph Estrada on May 23. hpa said the "New Manila Bay-City of Pearl\* is the architectural firm's argest and most innovative project "Belt and Road" project between the Philippines and China. New Manila Bay-City of Pearl,

01 新馬尼拉灣國際社器全部竣工後、蔣遵依至少 50,000 個無無機會・

02 何力治強調・項目是配合一帶一路的發展。

New Manila Bay - City of Pearl is supported by President Duterte and President Mayor Estrada