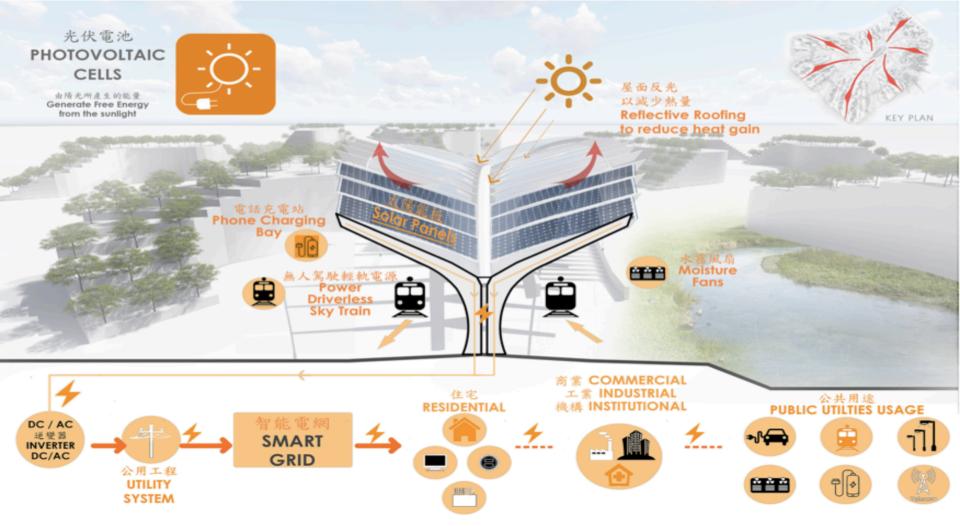

as the first Asian smart city to be in development stages, will capture the essence of the Belt and Road initiative by further advancing business and economic development between China, Hong Kong would feature an extensive cenand Southeast Asia," said Nicholas Ho. Deputy Managing Director of

hpa. "We believe in the ability to enhance our future in accordance with cutting edge technology, and with our team of talented architects and designers, we are able to create, from ground zero to date, and would be the biggest to completion, a city that will, in essence run itself."

the outer ring will provide views

The New Manila Bay-City of Pearl will be a 407-hectare city and new integrated central business district, connected by a loop road network, with an advanced driverless railway system running throughout. The inner ring tral park and golf course, while