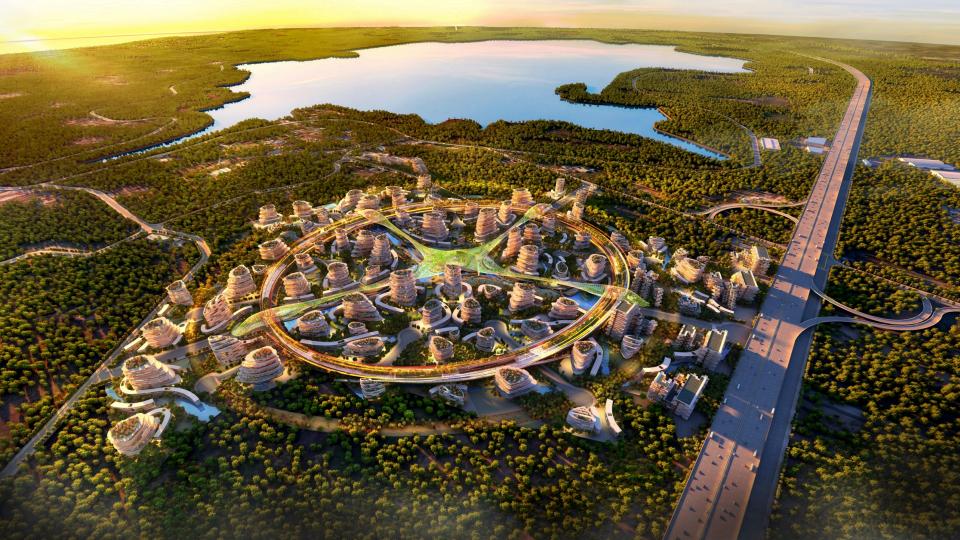

the outer ring will provide views

The New Manila Bay-City of Pearl will be a 407-hectare city and new integrated central business district, connected by a loop road network, with an advanced driverless railway system running throughout. The inner ring tral park and golf course, while

## **HK architects unveil 'City** of Pearl' project for Manila

of Manila B Hong Kong architect wins tender Compound for massive development on island of recent artificial island off Manila

two islands till City of Pearl being touted as one of the biggest 'Belt and capital. 'gua Road Initiative' projects; the man-made island off the coast of Manila will be the size of 20 Victoria Parks

01 新馬尼拉灣國際社器全部竣工後、蔣遵依至少 50,000 個無無機會・

02 何力治強調・項目是配合一帶一路的發展。

New Manila Bay - City of Pearl is supported by President Duterte and President Mayor Estrada