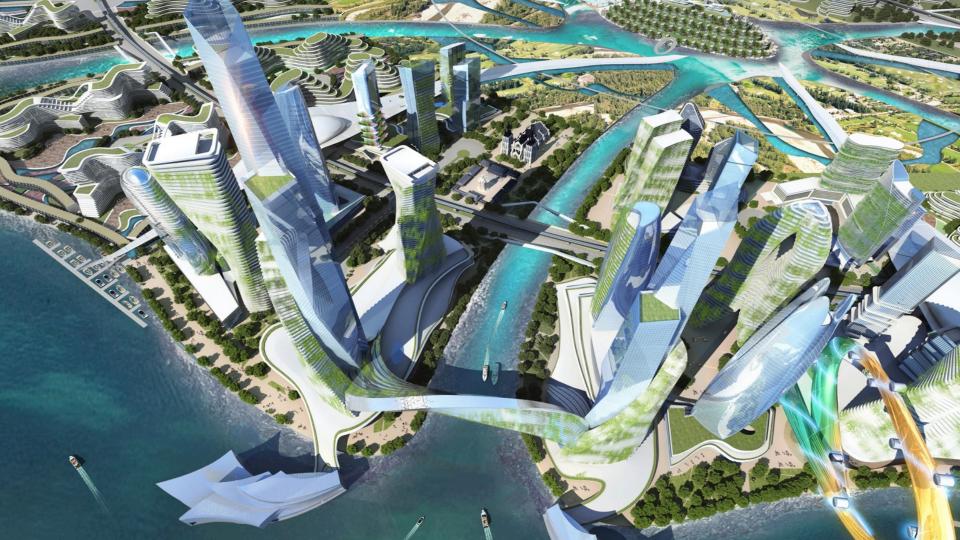

as the first Asian smart city to be in development stages, will capture the essence of the Belt and Road initiative by further advancing business and economic development between China, Hong Kong would feature an extensive cenand Southeast Asia," said Nicholas Ho. Deputy Managing Director of

the outer ring will provide views

The New Manila Bay-City of Pearl will be a 407-hectare city and new integrated central business district, connected by a loop road network, with an advanced driverless railway system running throughout. The inner ring tral park and golf course, while

## **HK architects unveil 'City** of Pearl' project for Manila

of Manila B Hong Kong architect wins tender Compound for massive development on island of recent artificial island off Manila

two islands till City of Pearl being touted as one of the biggest 'Belt and capital. 'gua Road Initiative' projects; the man-made island off the coast of Manila will be the size of 20 Victoria Parks