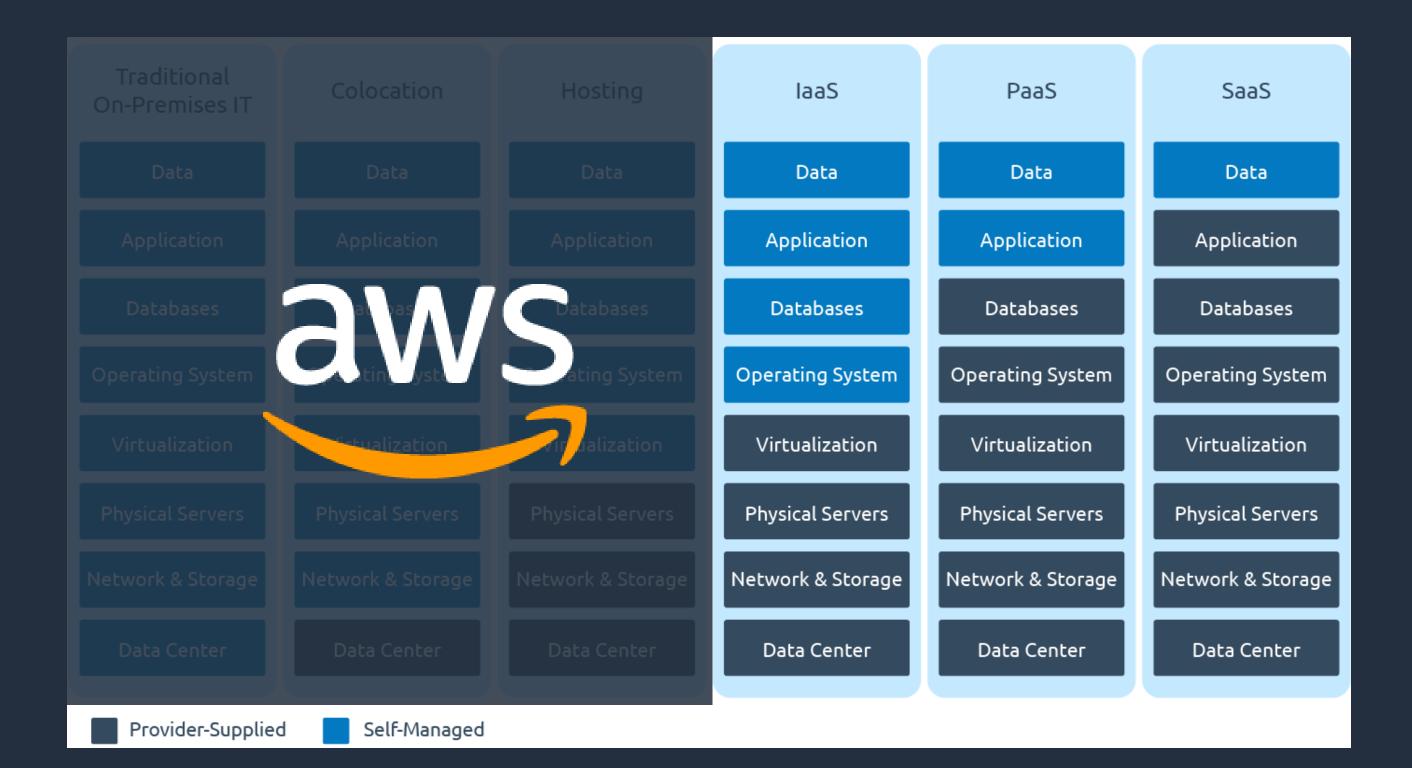

#### What is this cloud thing?

**Shared** hardware and configurable services – networking, compute, storage, etc.

Higher Utilization Lower Cost Reliable Secure