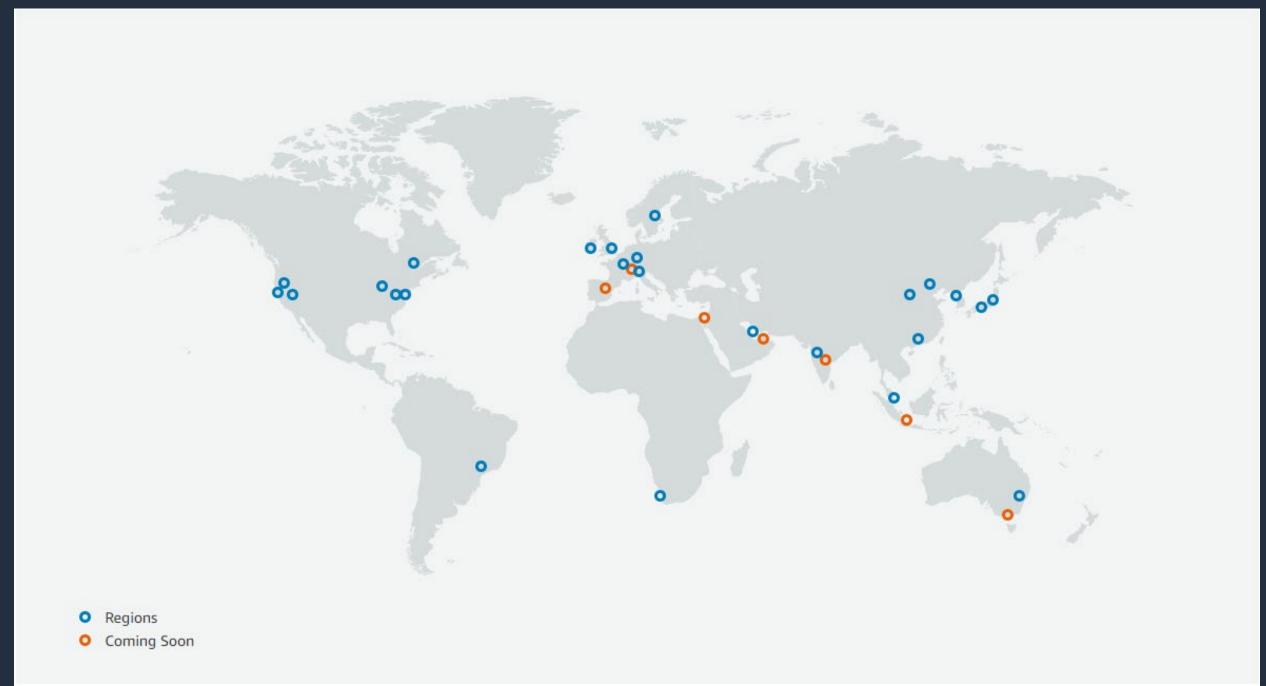

#### **AWS Global Infrastructure**

25 geographical regions, 81 availability zones, 230+ POPs

Service design:
Decompose the
monolith

83

availability zones spanning 25 geographic regions

Capable of delivering up to

80,000

IOPS/

with consistency

Security & compliance

203+