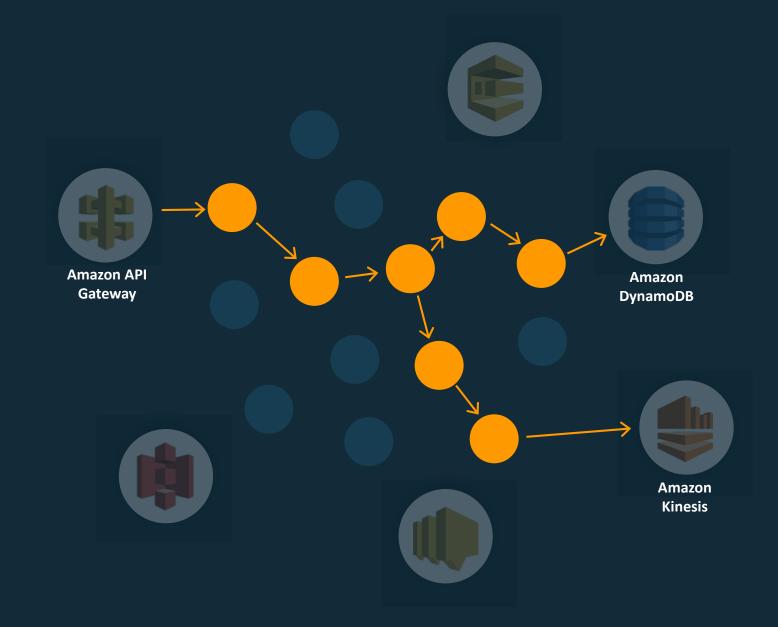

# Splitting into Microservices

## Microservices to Ephemeral Functions

## Microservices to Ephemeral Functions

When the system is idle, it shuts down and costs nothing to run