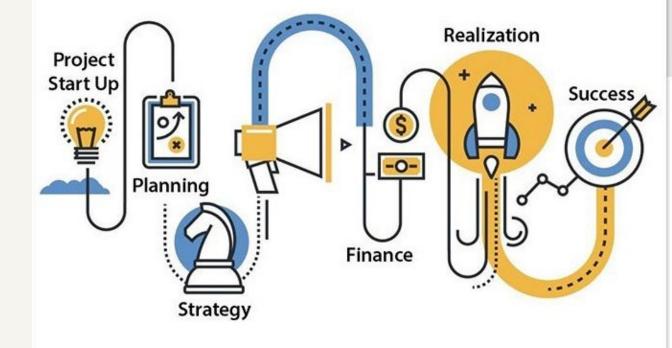

## What is a Startup?

A startup is a *small*, *dynamic*, *flexible*, *high-risk* company that has a reproducible and *scalable* business model and provides innovative products and/or services.